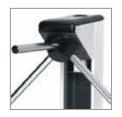

Arms with a 90-degree passageway allow for a smooth turn and lessen the impact of the turnstile arm on patrons after each passage.