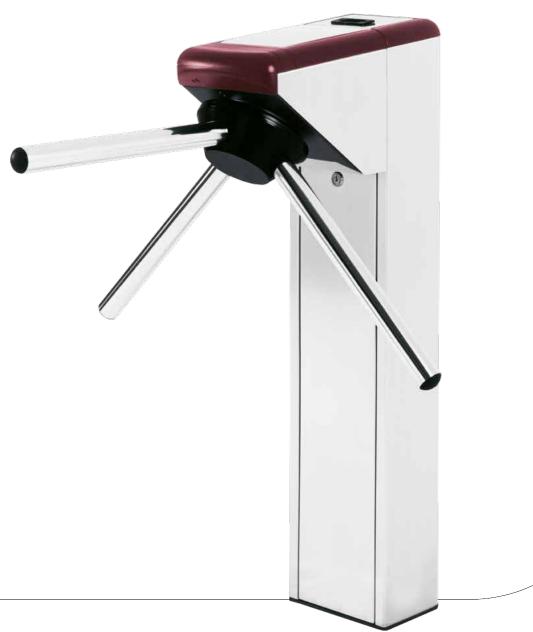

### SPECIAL DESIGN

Catrax Plus turnstile pedestal has rounded corners and plenty of internal space to facilitate the assembly of electronic and other types of components. As access is gained by a key lock, there are no exposed screws.

Arms with a 90-degree passageway allow for a smooth turn and lessen the impact of the turnstile arm on patrons after each passage.