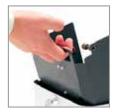

# **EASY TO INTEGRATE** AND MAINTAIN

The Catrax Plus turnstile comes with a U-shaped mounting drawer that can be easily removed or replaced on the rear top panel by a key lock, thus facilitating the assembly and maintenance of electronic components.