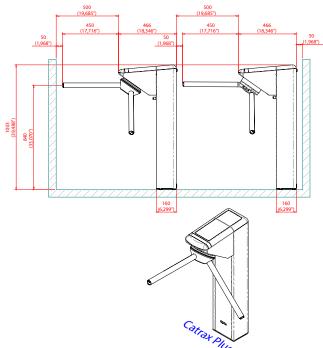

ent.

# **EASY TO INTEGRATE** AND MAINTAIN

The Catrax Plus turnstile comes with a U-shaped mounting drawer that can be easily removed or replaced on the rear top panel by a key lock, thus facilitating the assembly and maintenance of electronic components.



# ANTI-PANIC, DROP ARM SYSTEM

Through an anti-panic mechanism the arm drops leaving the access free. This special feature can be activated in emergency situations through a pushbutton, central control room or in the occurance of a power failure. The Drop Arm Mechanism can optionally inform the system when the arm drops.



### **RELIABILITY AND SAFETY**

Optical sensors and electromagnets are used to activate locks, thus preventing mechanical wear and increasing equipment life.



Butaanstraat 23 7463 PG Rijssen P: +31(0)548-543000













+55 51 3489 8793





in /company/digicon-international

www.digicon.com.br/en Rua Nissin Castiel, 640 · Gravataí · RS

Zip Code 94045-420 · (51) 3489 8900