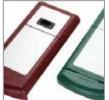

## **CUSTOMIZED PRODUCTS**

Catrax Plus top panel is manufactured in high impact engineering plastic and is available in black, Bordeaux red and green (special colors can be optionally supplied). The stainless steel cover allows for easy, low-cost configuration, and can be customized with the customer's own brand identity. The turnstile can also be equipped with bar code or magnetic card slot readers (optional).